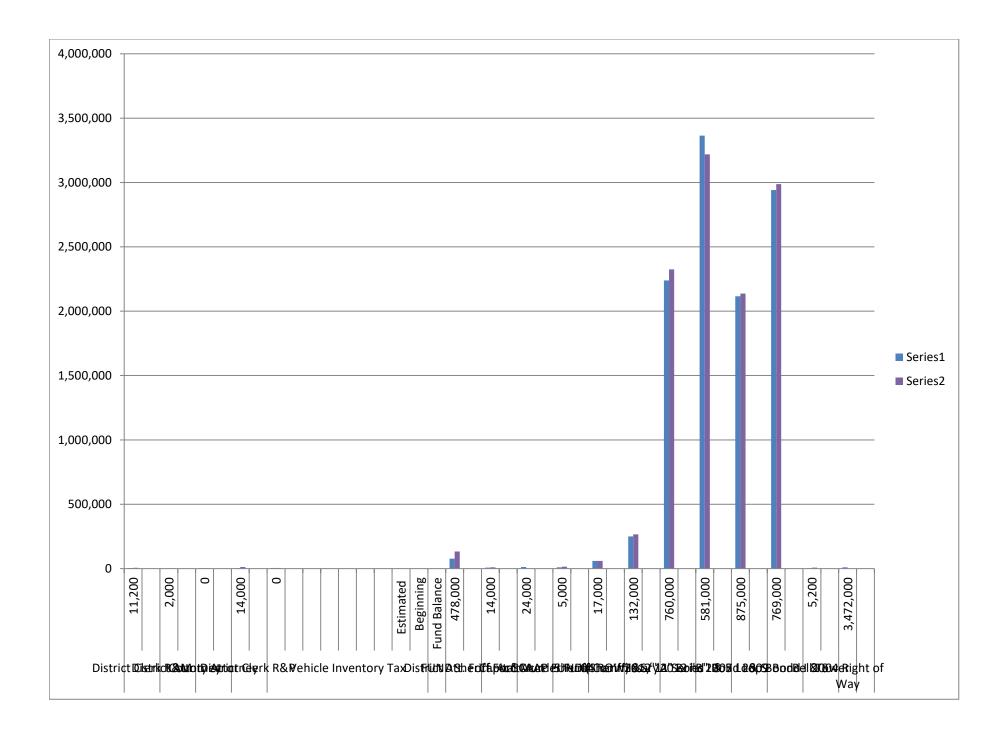

|                           | В            | UDGET SUMMA                                                            | RY           |              |              |
|---------------------------|--------------|------------------------------------------------------------------------|--------------|--------------|--------------|
|                           | PROJECTED    | PROJECTED REVENUES & EXPENDITURES OCTOBER 1, 2015 - SEPTEMBER 30, 2016 |              |              |              |
|                           | OCTOBER 1,   |                                                                        |              |              |              |
|                           |              | Continued                                                              |              |              |              |
|                           |              |                                                                        |              |              |              |
|                           | Estimated    |                                                                        |              |              |              |
|                           | Beginning    |                                                                        |              | Ending       | 2015 Y-T-D   |
| FUND                      | Fund Balance | Revenue                                                                | Expenditures | Fund Balance | Expenditures |
| District Att. Forf. Acct. | 478,000      | 77,000                                                                 | 133,668      | 421,332      | 93,885       |
| Sheriff Forf. Acct        | 14,000       | 7,700                                                                  | 10,000       | 11,700       | 0            |
| Capital Murder Fund       | 24,000       | 12,000                                                                 | 0            | 36,000       | 0            |
| SCAAP FUND (Sheriff)      | 5,000        | 10,000                                                                 | 15,000       | 0            | 13,549       |
| Sheriff Commissary        | 17,000       | 60,000                                                                 | 60,000       | 17,000       | 74,904       |
| 04 ROW I&S/'11 Series     | 132,000      | 250,500                                                                | 266,555      | 115,945      | 265,464      |
| 2012 "A" Bond I & S       | 760,000      | 2,239,500                                                              | 2,325,200    | 674,300      | 2,320,982    |
| 2012 "B" Bond I & S       | 581,000      | 3,364,500                                                              | 3,218,064    | 727,436      | 3,218,744    |
| 2007 Loop Bond            | 875,000      | 2,116,500                                                              | 2,136,732    | 854,768      | 2,134,432    |
| 2009 Bond I & S           | 769,000      | 2,941,500                                                              | 2,987,914    | 722,586      | 2,990,544    |
| Bell Tower                | 5,200        | 2,000                                                                  | 7,000        | 200          | 298          |
| 2004 Right of Way         | 3,472,000    | 10,000                                                                 | 0            | 3,482,000    | 0            |
| Loop Construction         | 1,645,000    | 3,000                                                                  | 500,000      | 1,148,000    | 5,836        |